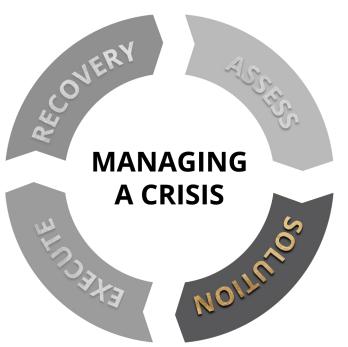

Solutioning is the act of solving a problem.

Each client and their situation are unique and developing the optimal solution demands a team that plans strategically, thinks creatively, and works tirelessly to "fix" the problem(s) and resolve the crisis.

A solutioning strategy is one thing; however, execution is everything.

Our record proves we are innovative, meticulous, responsive, and successful in achieving best-case outcomes for those we serve.

Any crisis solutioning strategy must include a detailed recovery phase that focuses on the personal and professional health and wellbeing of each client.