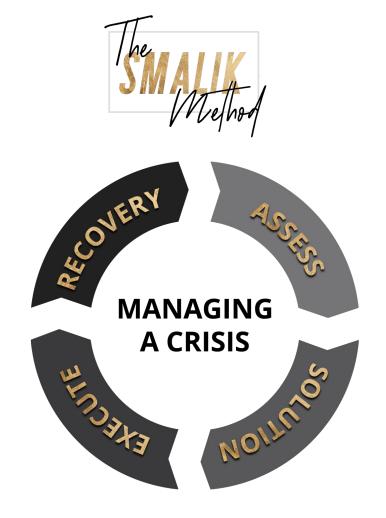

Our focus and priority are achieving your best-case outcomes.

Once defined, we work with you and any other individual, organization, or entity to gather the facts, identify your options and develop and deploy strategies to achieve them.

Solutioning is the act of solving a problem.

Each client and their situation are unique and developing the optimal solution demands a team that plans strategically, thinks creatively, and works tirelessly to "fix" the problem(s) and resolve the crisis.

A solutioning strategy is one thing; however, execution is everything.

Our record proves we are innovative, meticulous, responsive, and successful in achieving best-case outcomes for those we serve.

Any crisis solutioning strategy must include a detailed recovery phase that focuses on the personal and professional health and wellbeing of each client.

Behaviors drive outcomes and behaviors must be changed and monitored to prevent future crisis.