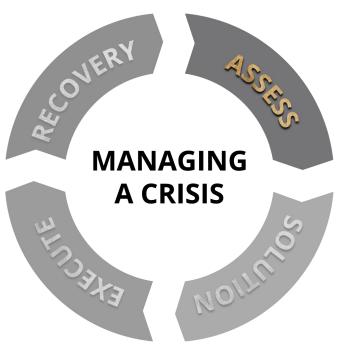

Our focus and priority are achieving your best-case outcomes.

Once defined, we work with you and any other individual, organization, or entity to gather the facts, identify your options and develop and deploy strategies to achieve them.

Solutioning is the act of solving a problem.

Each client and their situation are unique and developing the optimal solution demands a team that plans strategically, thinks creatively, and works tirelessly to "fix" the problem(s) and resolve the crisis.